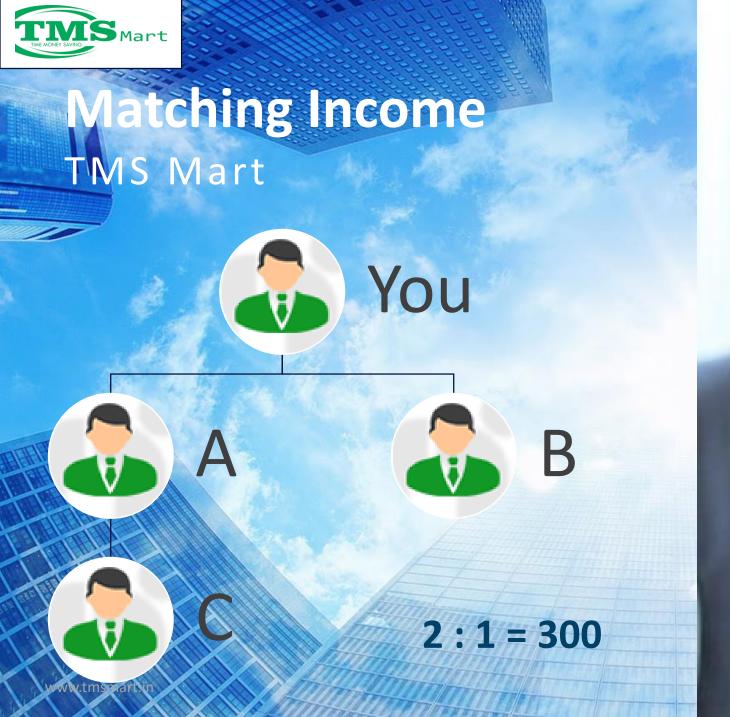

# Matching Income TMS Mart

| Sr. No. | Package | Income | Weekly Capping |
|---------|---------|--------|----------------|
| 1       | 3000    | 300    | 10000          |
| 2       | 6000    | 300    | 10000          |
| 3       | 12000   | 300    | 10000          |
| 4       | 32000   | 300    | 10000          |
| 5       | 53000   | 450    | 20000          |
| 6       | 103000  | 450    | 20000          |
| 7       | 175000  | 450    | 20000          |