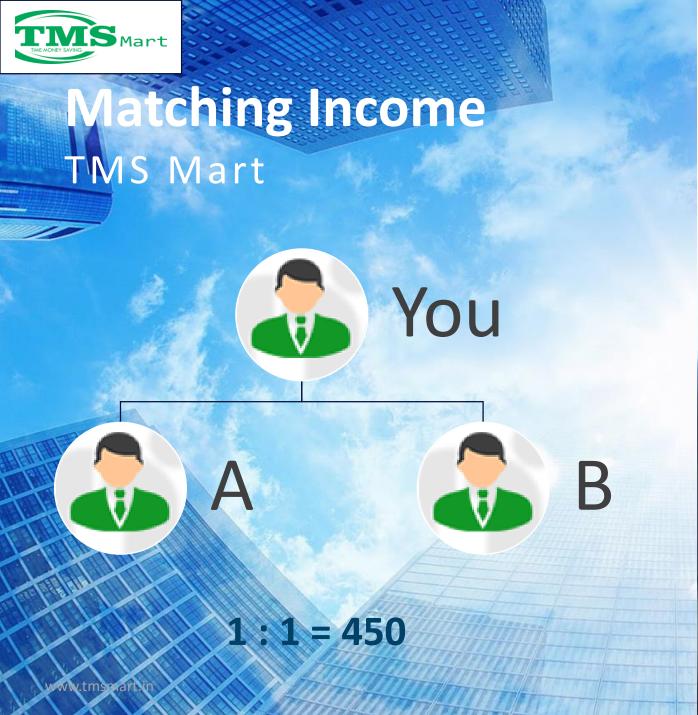

# Matching Income TMS Mart

| Sr. No. | Package | Income | Weekly Capping |
|---------|---------|--------|----------------|
| 1       | 3000    | 300    | 10000          |
| 2       | 6000    | 300    | 10000          |
| 3       | 12000   | 300    | 10000          |
| 4       | 32000   | 300    | 10000          |
| 5       | 53000   | 450    | 20000          |
| 6       | 103000  | 450    | 20000          |
| 7       | 175000  | 450    | 20000          |