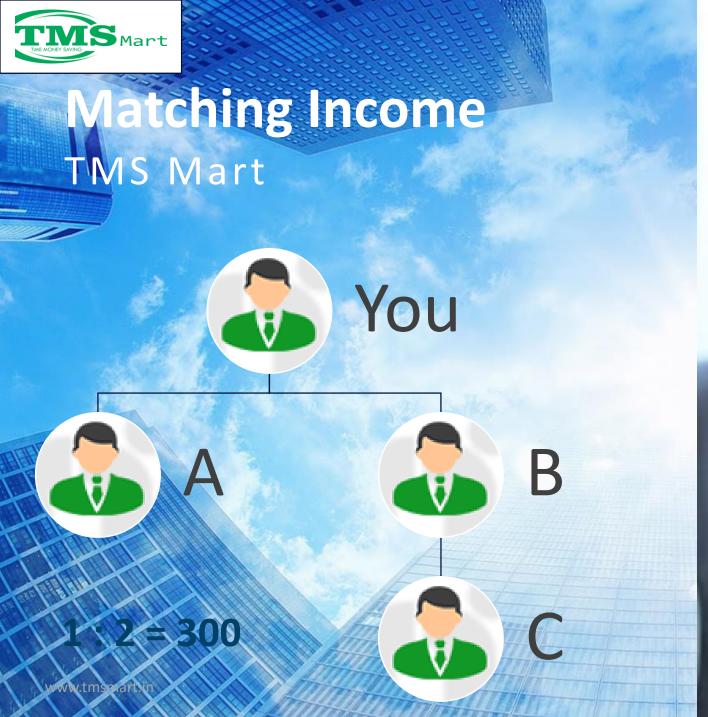

# Matching Income TMS Mart

| Sr. No. | Package | Income | Weekly Capping |
|---------|---------|--------|----------------|
| 1       | 3000    | 300    | 10000          |
| 2       | 6000    | 300    | 10000          |
| 3       | 12000   | 300    | 10000          |
| 4       | 32000   | 300    | 10000          |
| 5       | 53000   | 450    | 20000          |
| 6       | 103000  | 450    | 20000          |
| 7       | 175000  | 450    | 20000          |