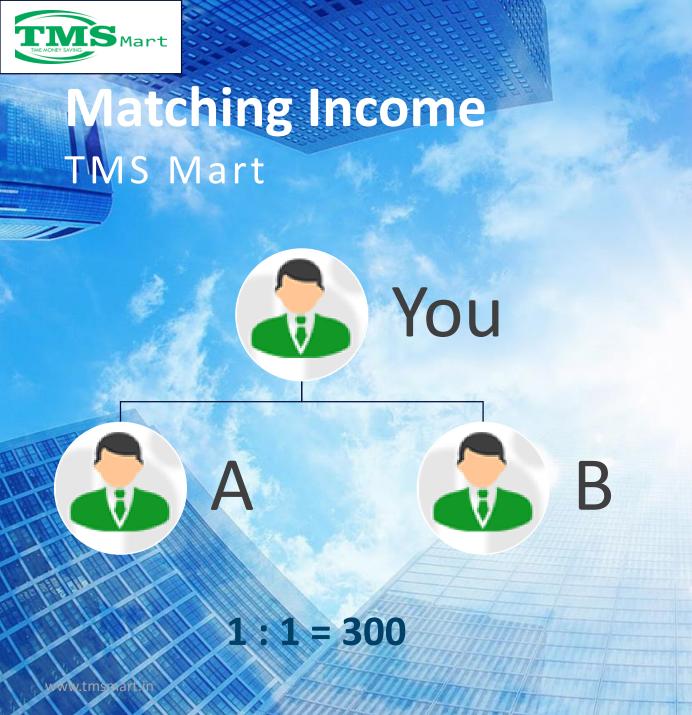

# Matching Income TMS Mart

| Sr. No. | Package | Income | Weekly Capping |
|---------|---------|--------|----------------|
| 1       | 3000    | 300    | 10000          |
| 2       | 6000    | 300    | 10000          |
| 3       | 12000   | 300    | 10000          |
| 4       | 32000   | 300    | 10000          |
| 5       | 53000   | 450    | 20000          |
| 6       | 103000  | 450    | 20000          |
| 7       | 175000  | 450    | 20000          |