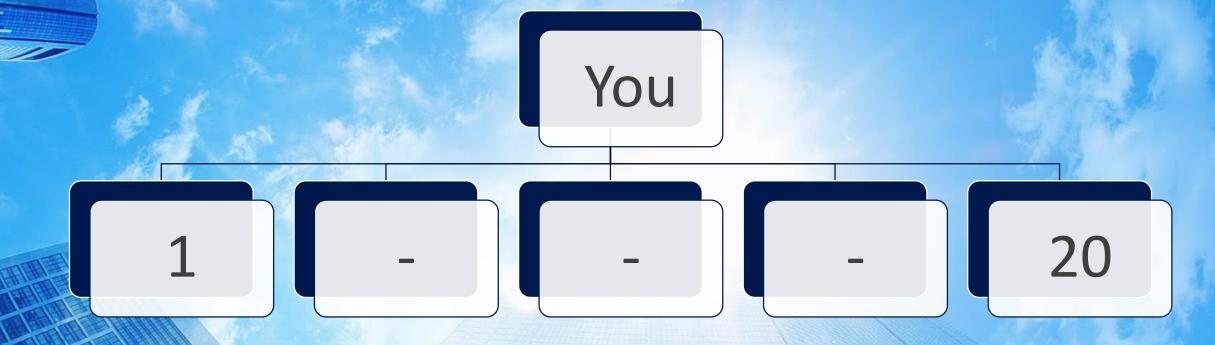

## Salary Income Seven Level

1 - - 500

You

- Direct 500 Joining within 120 Days.
- 5% Salary of your Business up to 12 Month.